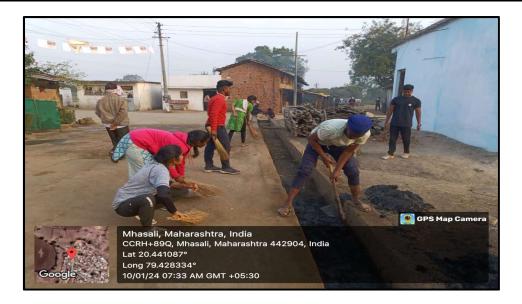

# 8. Cleanliness Campaign-

At every morning during the camp, volunteers run cleanliness campaign in the village along with the villagers.

# Some Photographs During NSS Special Camping

**Inauguration of NSS Special Camp** 

**Cleanliness Campaign** 

Aarogya Shivir

Pashu-chikitsa Shivir

Ram Dhun

**Voting Awareness** 

**Blood Donation on National Youth Day** 