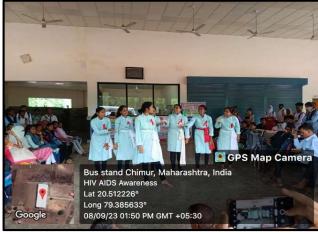

# 2. Awareness Program on HIV AIDS, Tuberculosis & Nutritious food

During 8th September to 15th September 2023, awareness program on HIV AIDS, Tuberculosis & Nutritious food was organized by the Red Ribbon Club and department of NSS of the Gramgeeta Mahavidyalaya, Chimur in collaboration with Sub District Hospital, Chimur. Under this initiative, series of street play were performed at various public places like Bus stand, Hospitals, Tahasil karyalaya, Hazare Petrol pump square, Police Station, etc.