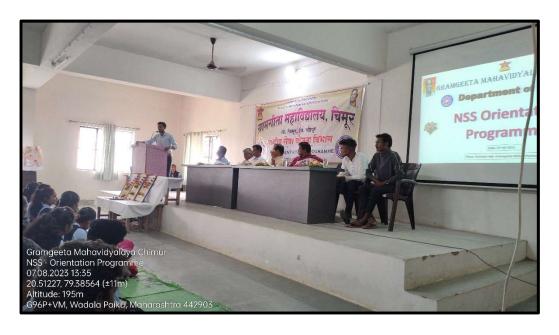

# 2. Volunteer Enrollment and NSS Orientation Program

The enrollment of fresh NSS volunteers and their orientation program was organized by the department of NSS of the Gramgeeta Mahavidyalaya, Chimur on 7th August 2023. The program was presided over by the principal Dr. Amir A. Dhamani. Prof. Humeshwar Anande, Dr. Nilesh Thaokar, Prof. Arun Pise, Mr. Sachin Bharde, Mr. Akib Sheikh and Mr. Kuldeep Pimpalkar were the chief guest of the program. The event was hosted by Dr. Bijankumar B. Shil.

**NSS Orientation** 