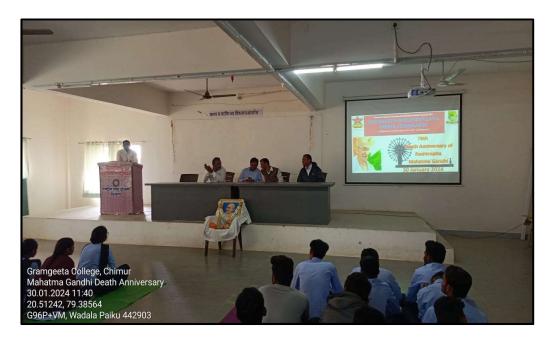

# 15. Martyr's Day

In India, 30th January is recognized as Martyr's Day to mark the assassination of Rashtrapita Mahatma Gandhi in 1948. On this day, the Gramgeeta Mahavidyalaya, Chimur has paid homage to Mahatma Gandhiji and remembered his contribution for the Nation. The event was chaired by Dr. Sandeep Satao and as guest Prof. Humeshwar Anande, Prof. Sandeep Meshram, Dr. Nilesh Thaokar, and Dr. Yuvraj Bodhe were present. Students, teaching and non-teaching staff of the college has attended the event.