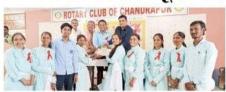

#### 9. AIDS Awareness Week

During 1<sup>st</sup> December to 8<sup>th</sup> December 2023, HIV AIDS awareness week was organized by the Red Ribbon Club and department of NSS of the Gramgeeta Mahavidyalaya, Chimur in collaboration with Sub District Hospital, Chimur.

Under the guidance of the principal Dr. Amir A. Dhamani, the convenor of the Red Ribbon Club Dr. Nilesh Thaokar and NSS P.O. Dr. Bijankumar Shil has scheduled guest lectures and awareness rallies to spread awareness about HIV AIDS among students and the society.