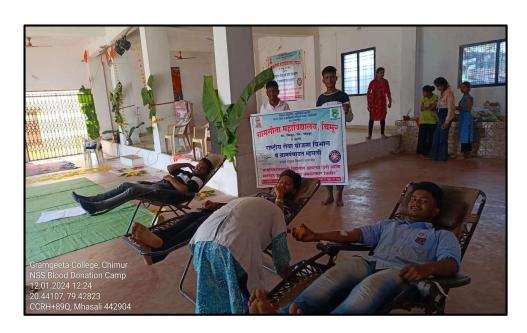

# 3. Blood Donation Camp (12/01/2024)

On 12<sup>th</sup> January 2024, a Blood donation Camp was conducted in collaboration with 'Lokmannya Blood Bank, Nagpur' in the Mahasli village. About 46 donors donated blood in the camp including villagers, volunteers and college staff.