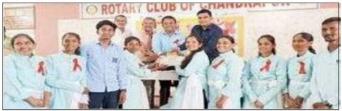

# एड्स पथनाट्य स्पर्धेत चिमूरच्या ग्रामगीता महाविद्यालयाचे सुयश

चिमूर, (वा.). ए प्रतिबंध व नियंत्रण कक्ष सामान्य रुग्णालय व रोटरी क्लब यांच्या संयुक्त विद्यमाने आयोजित ए पथनाट्य स्पर्धेत ग्रामगीता महाविद्यालयाच्या चमूला प्रथम पारितोषिक मिळाले आहे. आंतरराष्ट्रीय युवादिनाचिनिमित्त स्पर्धेचे आयोजन केले होते. विविध महाविद्यालयाच्या जवळपास 14 चमुने या स्पर्धेत सहभाग नोंदवला. उपक्रमाच्या अंतर्गत प्रशिक्षक सचिन भरडे यांचे लेखन, दिग्दर्शन असणाऱ्या महाविद्यालयाच्या चमुने पथनाट्य करून प्रथम पारितोषिक प्राप्त केले.

# जिल्हास्तरीय पथनाट्य स्पर्धेत ग्रामगीता महाविद्यालयाची चमू प्रथम

चिमूर: एड्स प्रतिबंध व नियंत्रण कक्ष सामान्य रुग्णालय, चंद्रपूर व रोटरी क्लब, चंद्रपूर यांच्या संयुक्त विद्यमाने आयोजित एड्स पथनाट्य स्पर्धेत ग्रामगीता महाविद्यालय चिमूरच्या चमूला प्रथम पारितोषिक मिळाले.