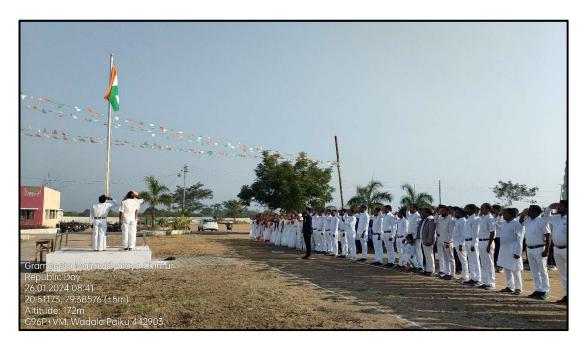

## 14. Republic Day

26th January is celebrated as 'Republic Day' in India. The principal of the college, Dr. Amir A. Dhamani has hoisted the Tricolour followed by saluting the flag and singing the National Anthem. Sweets are distributed among all the faculty members, non-teaching staff and students.

Republic Day