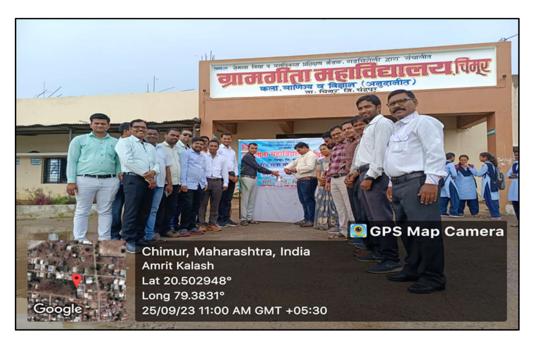

# d) 'Amrit Kalash sankalan' and 'Amrit Kalash Yatra'

On on 25th September 2023 as per the instructions from the Gondwana University Gadchiroli the department of NSS of Gramgeeta Mahavidyalaya, Chimur has organised 'Amrit Kalash sankalan' and 'Amrit Kalash Yatra' program.

During this event the volunteers, students and teaching and non-teaching staff of Gramgeeta Mahavidyalaya has collected the sacred soil of Chimur. The Rally with the Amrit Kalash i.e., the Amrit Kalash Yatra was also organised. The same Kalash along with four other Amrit Kalash which were received from other colleges of the taluka were submitted to the Gondwana University Gadchiroli on 30th September 2023 with honour.

Amrit Kalash Sankalan