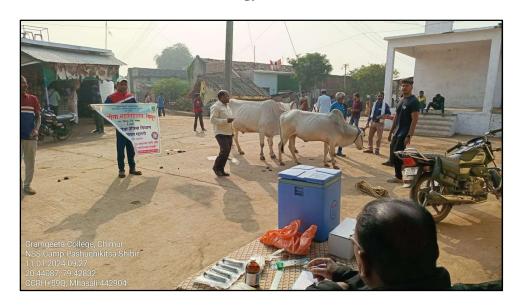

## 2. Veterinary Camp (11/01/2024)

Dr. Datta Kendre (Livestock Supervisor, Veterinary Hospital, Neri) and Dr. Yelmule (Veterinary Hospital, Neri) with their team were invited to conduct veterinary camp in Mahasli village on 11th January 2024. Villagers responded well and brought their livestock for treatment and vaccination. About 150 livestock were treated and vaccinated.

# Some Photographs During NSS Special Camping

**Inauguration of NSS Special Camp** 

**Cleanliness Campaign** 

Aarogya Shivir

Pashu-chikitsa Shivir

Ram Dhun

**Voting Awareness** 

**Blood Donation on National Youth Day** 