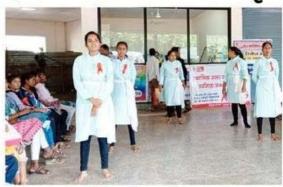

# 2. Awareness Program on HIV AIDS, Tuberculosis & Nutritious food

During 8th September to 15th September 2023, awareness program on HIV AIDS, Tuberculosis & Nutritious food was organized by the Red Ribbon Club and department of NSS of the Gramgeeta Mahavidyalaya, Chimur in collaboration with Sub District Hospital, Chimur. Under this initiative, series of street play were performed at various public places like Bus stand, Hospitals, Tahasil karyalaya, Hazare Petrol pump square, Police Station, etc.

#### 9. AIDS Awareness Week

During 1<sup>st</sup> December to 8<sup>th</sup> December 2023, HIV AIDS awareness week was organized by the Red Ribbon Club and department of NSS of the Gramgeeta Mahavidyalaya, Chimur in collaboration with Sub District Hospital, Chimur.

Under the guidance of the principal Dr. Amir A. Dhamani, the convenor of the Red Ribbon Club Dr. Nilesh Thaokar and NSS P.O. Dr. Bijankumar Shil has scheduled guest lectures and awareness rallies to spread awareness about HIV AIDS among students and the society.