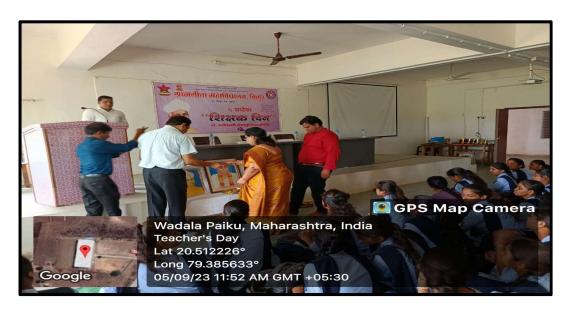

# 1. Teachers' Day

To honor the Teachers for their contribution to build the society stronger and also to remember Dr. Sarvepalli Radhakrushnan, the Teacher's Day was celebrated in the Gramgeeta Mahavidyalaya, Chimur on 5<sup>th</sup> September 2023. The event was chaired by the principal, Dr. Amir A. Dhamani and as a chief guest Dr. Y. G. Bodhe, Dr. N. R. Thaokar and Prof. Hunge Madam were present.