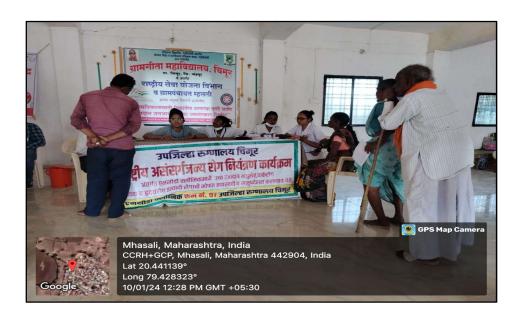

# 1. Health Camp (10/01/2024)

On 10<sup>th</sup> January 2024, Dr. Anand Kinnake (M.S, Sub district Hospital, Chimur), Dr. Gajanan Madavi (M.O, Sub district Hospital, Chimur) and Dr. Ujwala Atram (M.O, Sub district Hospital, Chimur) along with their team were present to run Health Camp in Mahasli Village. Villagers were benefited with various tests conducted in the Camp like HIV, Sickle Cell, B.P and Sugar etc.

# Some Photographs During NSS Special Camping

**Inauguration of NSS Special Camp** 

**Cleanliness Campaign** 

Aarogya Shivir

Pashu-chikitsa Shivir

Ram Dhun

**Voting Awareness** 

**Blood Donation on National Youth Day** 