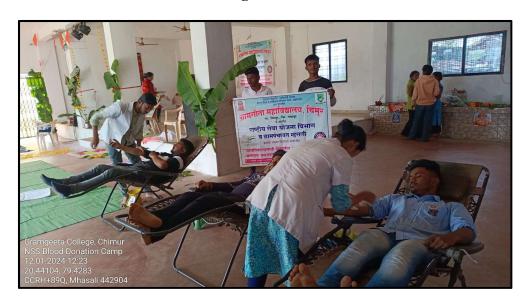

# 3. Blood Donation Camp (12/01/2024)

On 12<sup>th</sup> January 2024, a Blood donation Camp was conducted in collaboration with 'Lokmannya Blood Bank, Nagpur' in the Mahasli village. About 46 donors donated blood in the camp including villagers, volunteers and college staff.

On this occasion, a blood donation camp was organised in the NSS camp, which was responded well by Mahasli villagers and NSS volunteers of the Mahavidyalaya.

**Blood Donation on National Youth Day** 