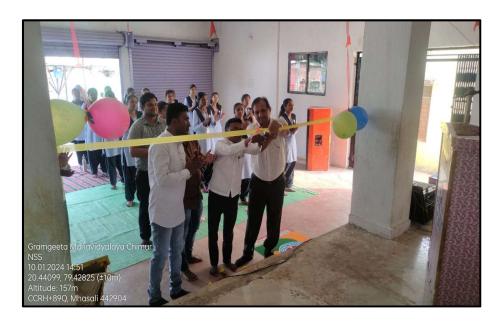

## I. Inauguration of Camp-

The inauguration of NSS Special Camp was held on 10th January 2024, at Gurudev Seva Mandal's Sabhagruha, Mahasli. The event was presided over by Honourable Principal Dr. Amir A. Dhamani and inaugurated by Shri. Sanket Sonwane (Sarpanch, Gram panchayat, Mahasli). As a chief guest, Shri Suresh Kelzarkar (Headmaster, Z.P.U.P.S., Mahasli), and Smt. Charushila Kaware (Member, Gram Panchayat, Mahasli) were present. Villagers, Volunteers, all teaching and non-teaching staff of Gramgeeta Mahavidyalaya, Chimur were also present during the event.