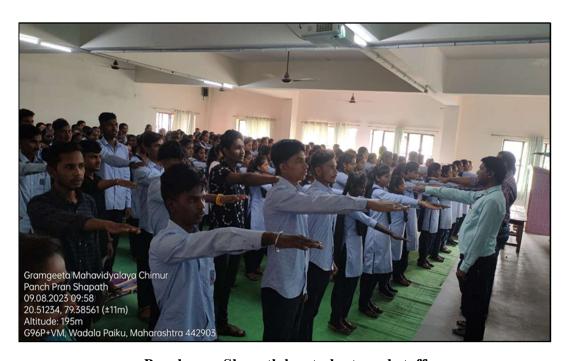

## b) Panch pran Shapath

On 9th August 2023, following the instructions from Ministry of Higher and Technical Education, Maharashtra, the department of NSS of Gramgeeta Mahavidyalaya, Chimur has organised 'Panch Pran Shapath' program at 10:00 a.m. in the seminar hall of the Mahavidyalaya. About 60 volunteers, 250 students and all the teaching and non-teaching staff of the Gramgeeta Mahavidyalaya has participated in the event.

Panchpran Shapath by students and staff