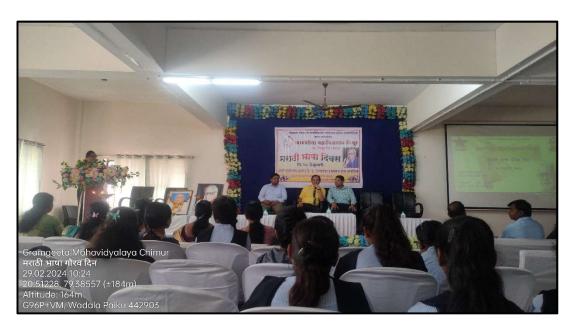

#### 17. Marathi Bhasha Gourav Din

On 19th February 2024, the Marathi Bhasha Gourav Din was Celebrated in the Gramgeeta Mahavidyalaya, Chimur. On this occasion, the principal Dr. Amir A. Dhamani was present as chairperson of the event. As chief guest Dr. Padmakar Wankhede, Dr. Madhavrao Chute and Dr. Nilesh Thaokar were present. The event was anchored by Prof. Doijad mam. Towards the end of the program, Literary Club convener Dr. Bijankumar Shil has announced an Essay Competition for students on the topic "Marathi Bhasheche Vaishishtye".