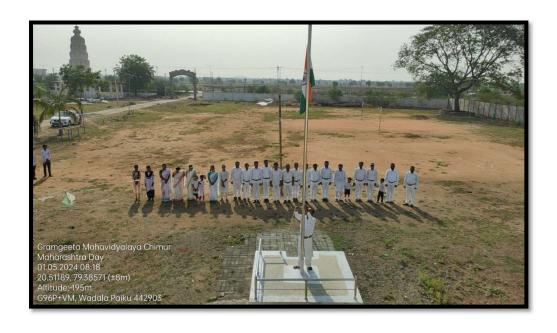

# 22. Maharashtra Day

On 1st May 2024, the 'Maharashtra Day' was celebrated with cheerfulness and patriotic passion at Gramgeeta Mahavidyalaya Chimur at 8:15 a.m. The ceremony took place in the presence of Dr. A. A. Dhamani and all the teaching and non-teaching faculty of the Mahavidyalaya. The ceremony commenced with the unfurling of the National Flag by the Off. Principal, Prof. H. D. Anande, this was accompanied by the rendition of National Anthem.