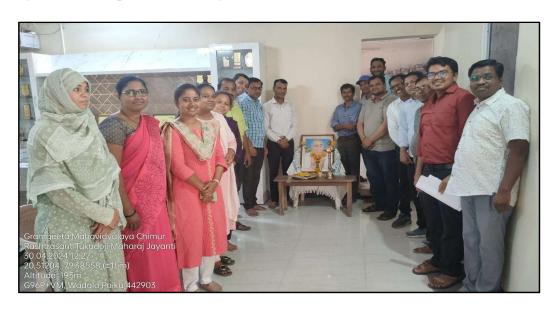

# 21. Rashtra Sant Tukdoji Maharaj Jayanti

On 30<sup>th</sup> April 2024, the Gramgeeta Mahavidyalaya, Chimur has celebrated the Birth Anniversary of Rashtra Sant Tukdoji Maharaj. All the teaching and non-teaching staff were present during the event.