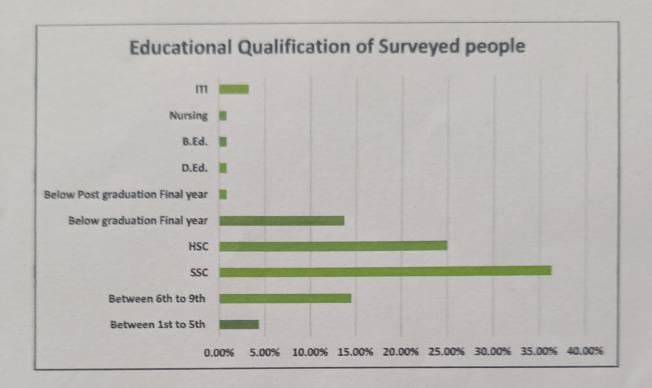

#### Educational Qualification of Mahasli villagers persons who left their education

| Sr. No. | <b>Educational Qualification</b>           | Number of Person |
|---------|--------------------------------------------|------------------|
| 1       | Between 1 <sup>st</sup> to 5 <sup>th</sup> | 05               |
| 2       | Between 6 <sup>th</sup> to 9 <sup>th</sup> | 18               |
| 3       | SSC                                        | 45               |
| 4       | HSC                                        | 31               |
| 5       | Below graduation Final year                | 17               |
| 6       | Below Post graduation Final year           | 01               |
| 7       | D.Ed.                                      | 01               |
| 8       | B.Ed.                                      | 01               |
| 9       | Nursing                                    | 01               |
| 10      | ITI                                        | 04               |
|         | Total                                      | 124              |

## Gramgeeta Mahavidyalaya, Chimur

Department of NSS Session: 2023-24

Percentage wise Graphical representation of the Educational Qualification of persons who left their education uncompleted

NSS Program Officer कार्यक्रमाथिकारी राष्ट्रीय लेवा योजना विभाग पाममिता महाविद्यालय, विमुण \$66