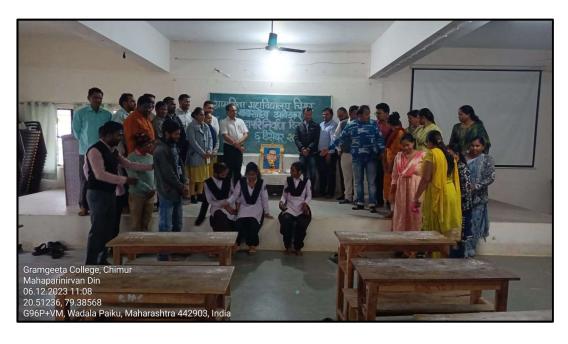

#### 10. Mahaparinirvan Din

On 6th December, 2023, on the occasion of Death Anniversary of Dr. Babasaheb Ambedkar, the teachers, students and non-teaching staff of Gramgeeta Mahavidyalaya, Chimur has paid Homage to Dr. B. R. Ambedkar by offering flowers and lighting the lamp. All the teaching and non-teaching staff of the Mahavidyalaya were present during the event.