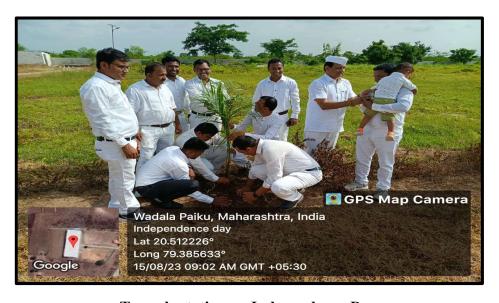

# 4. Independence Day

Independence Day of India was celebrated by the institution on 15th august, 2023 at 8.15 A.M. The ceremony took place in the presence of principal Dr. A. A. Dhamani, faculty, staff members and students.

Tree plantation on Independence Day