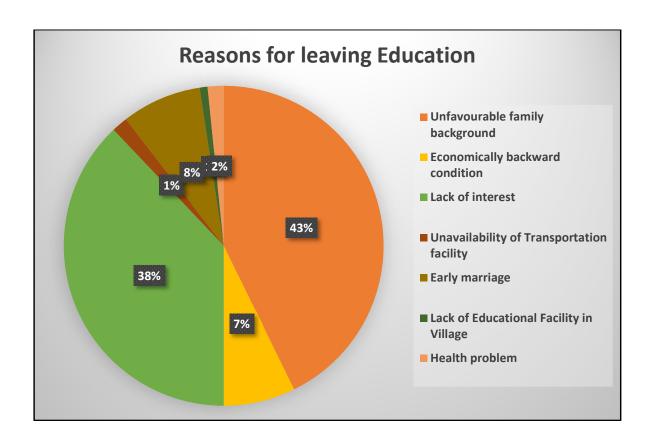

During the survey, it was found that there are total 124 persons (70 Male, 54 Female) who have left their education being uncompleted. The most common reasons for their uncompleted education are as follows;

- 1. Unfavourable family background
- 2. Economically backward condition
- 3. Lack of interest
- 4. Unavailability of Transportation facility
- 5. Early marriage
- 6. Lack of Educational Facility
- 7. Health problem

Percent wise graphical representation of the reasons to not to complete education