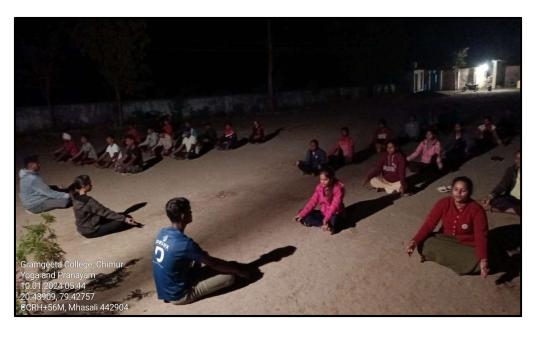

# 25. International Yoga Day

On 21st June 2024, an International Yoga Day was celebrated in the Mahavidyalaya. On this occasion various *Yogasanas* were performed by the teaching and non-teaching staff of the Mahavidyalaya.

**International Yoga Day** 