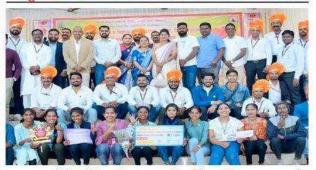

# -Concluding Program-

On 15<sup>th</sup> January 2024, the concluding program of the NSS Special Camp was organised. Principal Dr. Amir Dhamani was the chairman of the event. Shri. Sanket Sonwane (Sarpanch, Gram panchayat, Mahasli), Smt. Charushila Kaware (Upsarpanch, Gram panchayat, Mahasli) Shri. Pramod Khobragade (Member, Gram panchayat, Mahasli), Shri. Suresh Kelzarkar (Headmaster, Z.P.U.P.S., Mahasli), Shri Padmakar Pendam (Member, Gram panchayat, Mahasli) and Shri Jitendra Gupta (Gramsevak, Mahasli) were the chief guest of the program.

Mr. Sandip Jivtode and Ku. Gouri Chandankhede (Camp participant Volunteers) shared their experience during the Camp. Prof. Miss Sartaj Maladhari presented the summary report of various activities performed during the camp. Finally, Dr. Bijankumar Shil (NSS Program Officer) proposed Vote of Thanks to all. Villagers, participant volunteers and all the teaching and non-teaching staff of Gramgeeta Mahavidyalaya were present during the program.