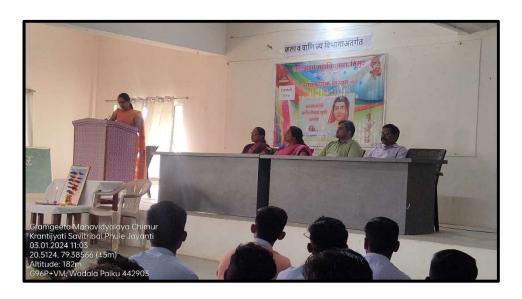

#### 11. Savitribai Phule Jayanti

On 3rd January 2024, the birth anniversary of Savitribai Phule was celebrated in the Mahavidyalaya. Krantijyoti Savitribai Phule is remembered as the pioneer of women's education, the first women, who stand alone for the girl's education, took lots of efforts for women's education and started the first girl's school in Pune, Maharashtra.

Principal Dr. Amir Dhamani chaired the program, Dr. Jivan Sontakke, Dr. Varada Khati, Prof. Hanwate, and Dr. Nilesh Thaokar were the chief guest of the program. All the guests put light on the various contribution of Smt. Savitribai Phule towards the society and its importance for the present generation. Prof. Doijad hosted the event and Prof. Pranali Tembhurne has propsed vote of thanks.