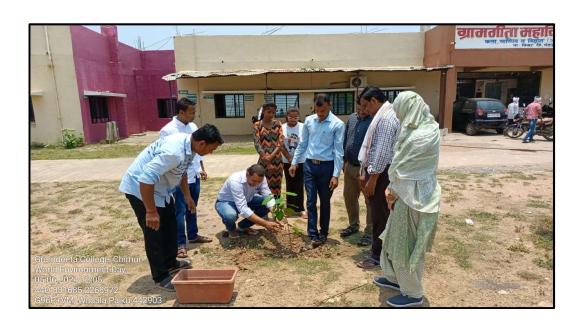

#### 23. World Environment Day

On 5th June, 2024, the world Environment Day was celebrated in the Mahavidyalaya. This year the theme for the World Environment Day was "Land Restoration, Desertification, and Drought Resilience". It is celebrated to remind people about the importance of Nature and to raise awareness and generate action on a pressing environmental issue. On this occasion, tree plantation was done in the College premises and students were motivated to keep their surrounding clean and pollution free. They were also suggested to encourage other people around them to do the same.