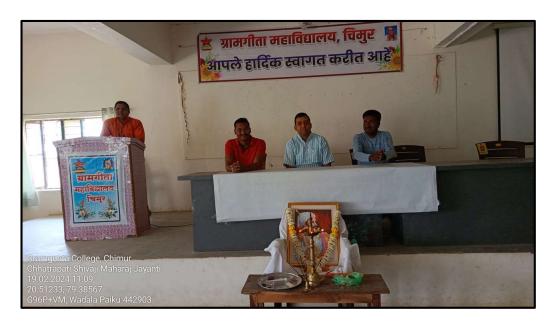

# 16. Shiv Jayanti

On 19th February, Chhatrapati Shivaji Maharaj Jayanti was celebrated in Gramgeeta Mahavidyalaya, Chimur. On this occasion, all the teachers, non-teaching staff and students were present.