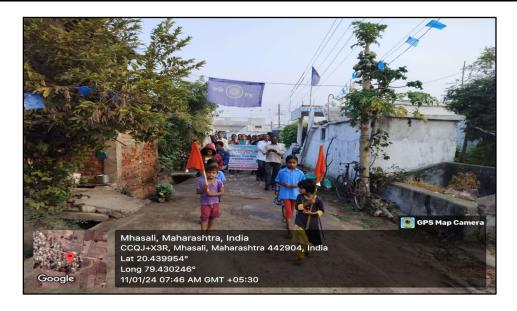

## a) Meeting with the Gram Panchayat of the adopted village 'Mahasli'

The department of NSS of the Gramgeeta Mahavidyalay Chimur has scheduled meeting with the Gram Panchayat of the 'Mahasli' village on 18th July 2023. In this meeting, Mr. sanket sonwane (Sarpanch, Mahasli), Smt. Charushila Raut (Upsarpanch Mahasli), Gram Panchayat members, Dr Amir A. Dhamani (Principal, Gramgeeta Mahavidyalaya, Chimur), Dr. Bijankumar Shil (NSS P.O., Gramgeeta Mahavidyalaya), Dr. Mrunal Warhade (Teacher representative, Gramgeeta Mahavidyalaya) and number of villagers were present in the meeting.

Various agenda including Grove planting activity (Amrit Vatika Nirman) and felicitation of army retired personnel of the area were discussed in the meeting. It was unanimously decided to organise this events on 10th of August 2023.

Meeting with Mahasli Gram panchayat