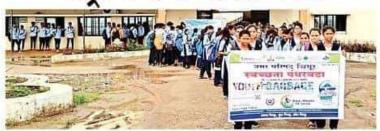

# ग्रामगीता महाविद्यालयात राष्ट्रीय स्वच्छता रॅली

■ चिमूर (वा.) ग्रामगीता महाविद्यालय येथे 25 सप्टेंबरला राष्ट्रीय सेवा योजनेचा स्थापना दिन साजरा करण्यात आला. कार्यक्रमाच्या अध्यक्षस्थानी प्राचार्य डॉ. अमीर धम्मानी होते. तर प्रमुख पाहुणे म्हणून प्रा. अरुण पिसे, प्रा.डॉ.वरदा खटी, प्रा.डॉ.युवराज बोधे यांची उपस्थिती होती. रा.से.यो. स्थापना दिनाचे औचित्य साधून 'मेरी माटी, मेरा देश, माटी को वंदन वीरो को नमन' या अभियानांतर्गत अमृत कलशात चिमूर क्रांतीभूमीची पवित्र माती

संकलनाचा कार्यक्रम घेण्यात आला. स्वच्छता पंधरवडा' अंतर्गत इंडियन स्वच्छता लीग 2.0 च्या अनुयंगाने, ग्रामगीता महाविद्यालय आणि नगरपरिषद यांच्या संयुक्तवतीने स्वच्छता जनजागृती रॅली आयोजित करण्यात आली. या रॅलीच्या माध्यमातून चिमूर शहराच्या नागरिकांमध्ये स्वच्छतेवावत जनजागृती निर्माण करण्यात आली. प्रास्ताविक व संचालन प्रा.डॉ. बिजनकुमार शील तर आभार प्रा. डॉ. व-हाडे यांनी मानले.