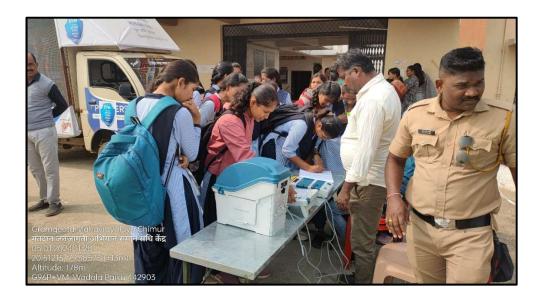

# 1. Health Camp (10/01/2024)

On 10<sup>th</sup> January 2024, Dr. Anand Kinnake (M.S, Sub district Hospital, Chimur), Dr. Gajanan Madavi (M.O, Sub district Hospital, Chimur) and Dr. Ujwala Atram (M.O, Sub district Hospital, Chimur) along with their team were present to run Health Camp in Mahasli Village. Villagers were benefited with various tests conducted in the Camp like HIV, Sickle Cell, B.P and Sugar etc.