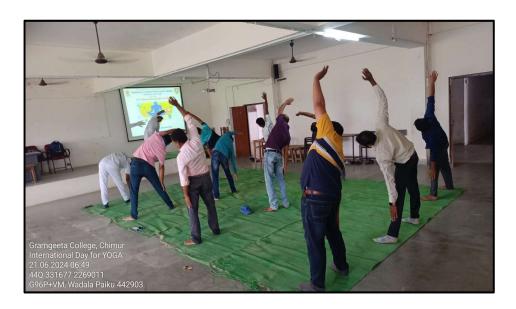

# 25. International Yoga Day

On 21st June 2024, an International Yoga Day was celebrated in the Mahavidyalaya. On this occasion various *Yogasanas* were performed by the teaching and non-teaching staff of the Mahavidyalaya.

**International Yoga Day** 