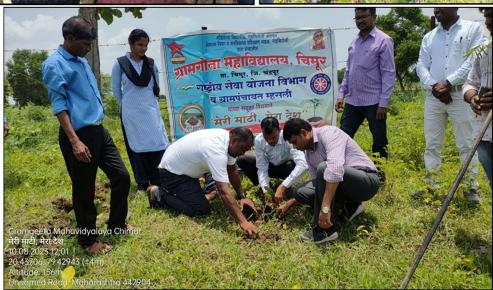

# c) 'Amrit vatika Nirman' and 'Veeron ko Naman- Mati ko Vandan'

On 10th August 2023, the department of NSS of Gramgeeta Mahavidyalaya, Chimur and Gram Panchayat Mahsali has jointly organised program in Mahasli village to felicitate the Retired Army personnel of the area and to perform the Grove planting activity with 75 saplings of local species.

In this event, the retired Army personnel, Mr. Natthu Gayaki, Mr. Vishal khandekar, Mr. D. Jambulkar and Mr. Gangadhar Chaudhary were invited and felicitated with 'Sammanpatra' and 'Bouquet'. After the felicitation program, the Mahasali Gram panchayat and Gramgeeta Mahavidyalaya, Chimur has performed the activity of grove plantation.

Veero ka Samman & Amrit Vatika Nirman