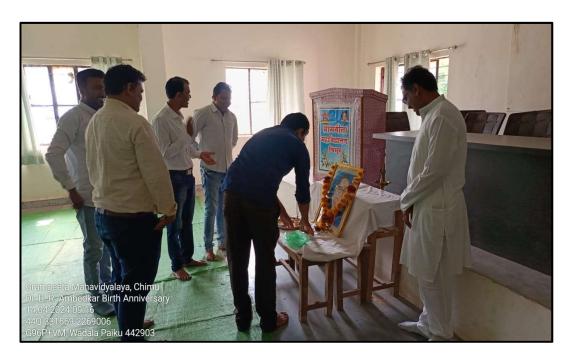

# 20. Dr. B. R. Ambedkar Birth Anniversary

On 14th April 2024, the Gramgeeta Mahavidyalaya, Chimur has celebrated the Birth Anniversary of Dr. Babasaheb Ambedkar and remembered his contribution for the nation. All the teaching and non-teaching staff were present during the event.