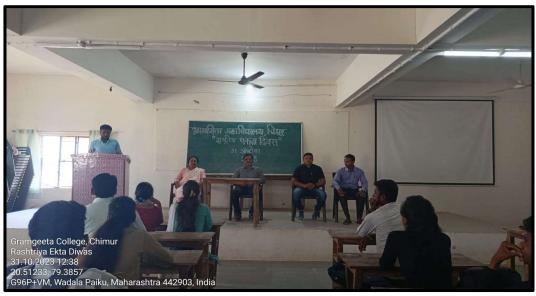

#### 7. National Unity Day

31st October is celebrated to mark the Birth Anniversary of Sardar Vallabhbhai Patel, who had a major role in the political integration of India. It was introduced by the Government of India in 2014.

This day was celebrated by the Department of NSS of Gramgeeta Mahavidyalaya, Chimur by taking Pledge for the Unity and Discrimination free India. Students and all the teaching & non-teaching staff were present at the event.

Birth Anniversary of Sardar Vallabhbhai Patel