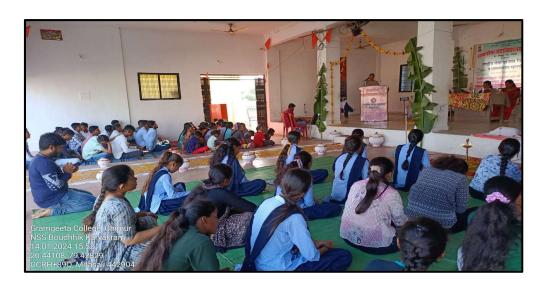

## b) Panch pran Shapath

On 9th August 2023, following the instructions from Ministry of Higher and Technical Education, Maharashtra, the department of NSS of Gramgeeta Mahavidyalaya, Chimur has organised 'Panch Pran Shapath' program at 10:00 a.m. in the seminar hall of the Mahavidyalaya. About 60 volunteers, 250 students and all the teaching and non-teaching staff of the Gramgeeta Mahavidyalaya has participated in the event.

Panchpran Shapath by students and staff