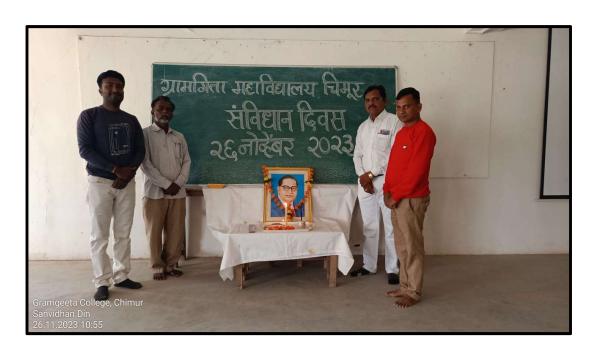

# 8. Indian Constitution Day

On 26th November 2023, the Indian Constitution Day was celebrated in Gramgeeta Mahavidyalaya, Chimur organised by the department of NSS. On this occasion, the Preamble was read out loudly by all the teachers, students and non-teaching staff of the college.