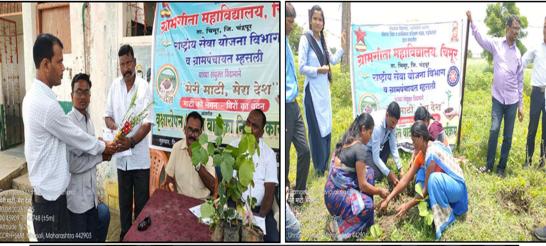

# c) 'Amrit vatika Nirman' and 'Veeron ko Naman- Mati ko Vandan'

On 10th August 2023, the department of NSS of Gramgeeta Mahavidyalaya, Chimur and Gram Panchayat Mahsali has jointly organised program in Mahasli village to felicitate the Retired Army personnel of the area and to perform the Grove planting activity with 75 saplings of local species.

In this event, the retired Army personnel, Mr. Natthu Gayaki, Mr. Vishal khandekar, Mr. D. Jambulkar and Mr. Gangadhar Chaudhary were invited and felicitated with 'Sammanpatra' and 'Bouquet'. After the felicitation program, the Mahasali Gram panchayat and Gramgeeta Mahavidyalaya, Chimur has performed the activity of grove plantation.

Veero ka Samman & Amrit Vatika Nirman