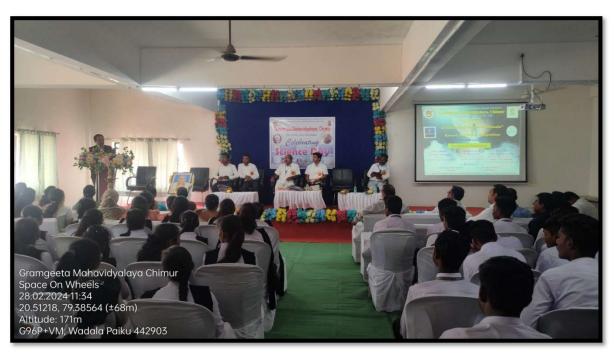

## 18. National Science Day

February 28 is being commemorated as National Science Day to recall the great discovery of CV Raman i.e., "Raman Effect". In Gramgeeta Mahavidyalaya, National Science Day is celebrated to spread a message to students about the importance of science. On this very occasion, the institute has organised 'Space on Wheels' (a campaign run by Vigyan Bharti and ISRO) event, to spread awareness about science and to demonstrate the progress of India in the field of Science and Technology.

The event was presided over by the principal Dr. Amir Dhamani, whereas, Father Robin Paul was present as an inaugurator, and Shri Tulsiram Mahale and Mr. Manoj Madavi were present as guest. Competitions like Poster making and Rangoli making were scheduled for all the students within Chimur Taluka.

Prof. Humeshwar D. Anande was the convener of the event and Dr. Bijankumar Shil hosted the event.

**National Science Day** 