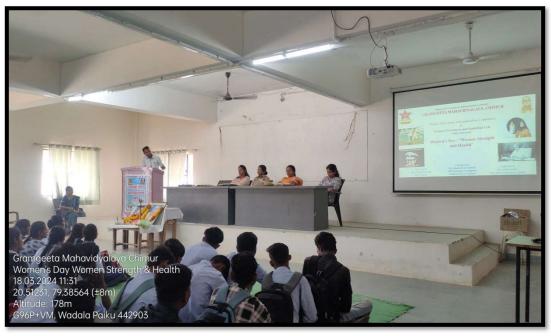

#### 19. International Women's Day

On 8<sup>th</sup> March 2024, Gramgeeta Mahavidyalaya, Chimur has celebrated the 'International Women's Day'. The program was chaired by Prof. H.D. Anande and as chief guest Miss. Dipti Markam (PSI, Chimur Police Station), Dr. Ashwini Pise (Gynacologist, Sub District Hospital, Chimur) and Miss. Kamini Halmare (Health Councilor, Sub District Hospital, Chimur) were present.

The event was anchored by the convener, Dr. Varda Khati and vote of thanks was proposed by Prof. Pranali Tembhurne.

**International Women's Day** 