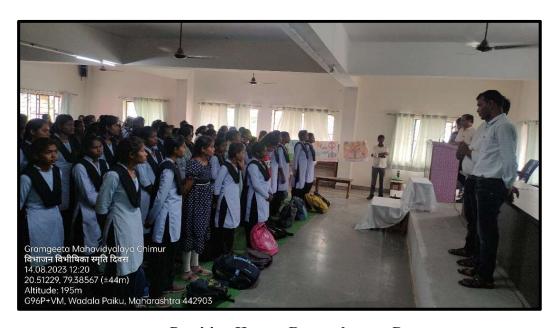

## 3. Partition Horrors Remembrance Day

Partition Horrors Remembrance Day (Vibhajan Vibhishika Smriti Din) is an annual national memorial day observed on 14 August in India, commemorating the victims and sufferings of people during the 1947 partition of India. All the teaching and non-teaching staff and students of Gramgeeta Mahavidyalaya, Chimur has paid homage to the victims of the partition horrors.

**Partition Horror Remembrance Day** 