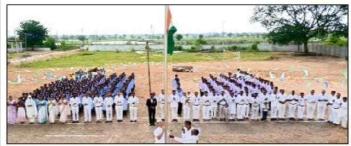

# 4. Independence Day

Independence Day of India was celebrated by the institution on 15th august, 2023 at 8.15 A.M. The ceremony took place in the presence of principal Dr. A. A. Dhamani, faculty, staff members and students.

## 14. Republic Day

26th January is celebrated as 'Republic Day' in India. The principal of the college, Dr. Amir A. Dhamani has hoisted the Tricolour followed by saluting the flag and singing the National Anthem. Sweets are distributed among all the faculty members, non-teaching staff and students.