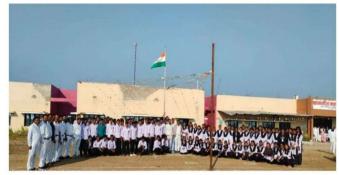

# 4. Independence Day

Independence Day of India was celebrated by the institution on 15th august, 2023 at 8.15 A.M. The ceremony took place in the presence of principal Dr. A. A. Dhamani, faculty, staff members and students.

Tree plantation on Independence Day