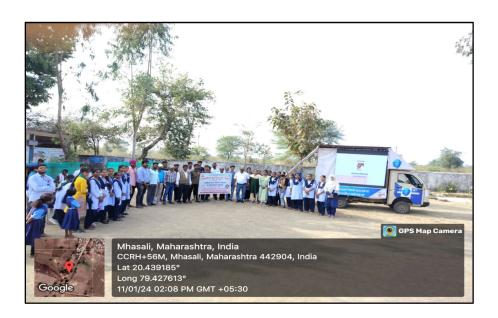

# 2. Voting Awareness

As per the theme of our NSS special camp of the current session, we organises a Voting Awareness Campaign in the Mahasli village. In collaboration with the Tahasil Karyalaya, Chimur, a voting awareness van along with EVM machine and an expert team was arranged to spread voting awareness among villagers and students.