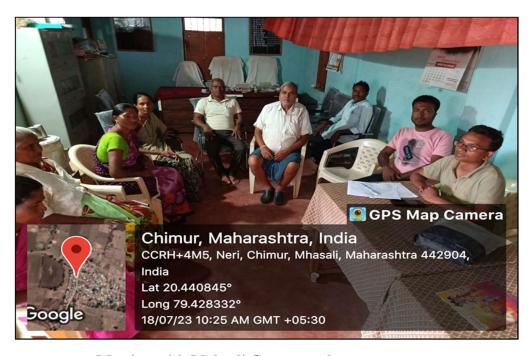

## a) Meeting with the Gram Panchayat of the adopted village 'Mahasli'

The department of NSS of the Gramgeeta Mahavidyalay Chimur has scheduled meeting with the Gram Panchayat of the 'Mahasli' village on 18th July 2023. In this meeting, Mr. sanket sonwane (Sarpanch, Mahasli), Smt. Charushila Raut (Upsarpanch Mahasli), Gram Panchayat members, Dr Amir A. Dhamani (Principal, Gramgeeta Mahavidyalaya, Chimur), Dr. Bijankumar Shil (NSS P.O., Gramgeeta Mahavidyalaya), Dr. Mrunal Warhade (Teacher representative, Gramgeeta Mahavidyalaya) and number of villagers were present in the meeting.

Various agenda including Grove planting activity (Amrit Vatika Nirman) and felicitation of army retired personnel of the area were discussed in the meeting. It was unanimously decided to organise this events on 10th of August 2023.

Meeting with Mahasli Gram panchayat