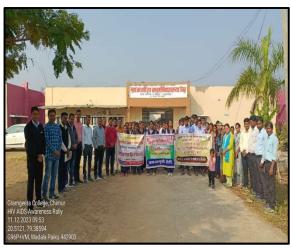

#### 9. AIDS Awareness Week

During 1<sup>st</sup> December to 8<sup>th</sup> December 2023, HIV AIDS awareness week was organized by the Red Ribbon Club and department of NSS of the Gramgeeta Mahavidyalaya, Chimur in collaboration with Sub District Hospital, Chimur.

Under the guidance of the principal Dr. Amir A. Dhamani, the convenor of the Red Ribbon Club Dr. Nilesh Thaokar and NSS P.O. Dr. Bijankumar Shil has scheduled guest lectures and awareness rallies to spread awareness about HIV AIDS among students and the society.