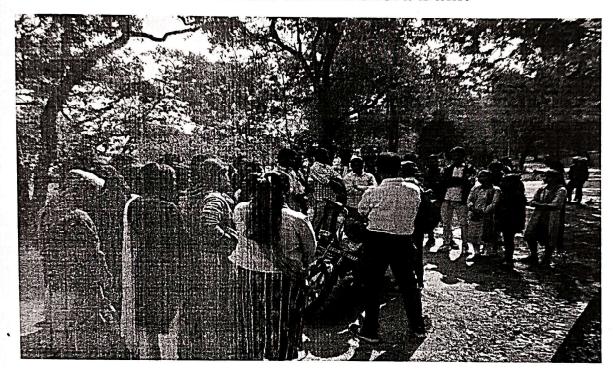

Photographs of the Tour:

### Educational Tour Ravanwadi and Ambhora Dam:

But due to lack of time this long tour was unable to organize. But one day short tour was organized. Department of Geography was arranged ons day short tour to Ravanwadi and Ambhora Dam for the students. This tour was organised on dated 30.01.2024 Gramgeeta Mahavidyalaya, Chimur for the undergraduate students. The visit boosted up the knowledge as well as awareness and was very beneficial and interesting for the students