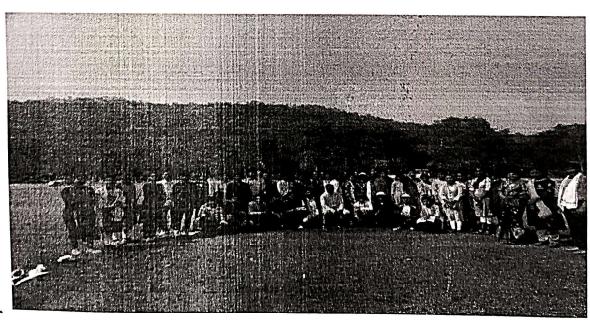

Photographs of the Tour:

### Educational Tour Ravanwadi and Ambhora Dam:

But due to lack of time this long tour was unable to organize. But one day short tour was organized. Department of Geography was arranged ons day short tour to Ravanwadi and Ambhora Dam for the students. This tour was organised on dated 30.01.2024 Gramgeeta Mahavidyalaya, Chimur for the undergraduate students. The visit boosted up the knowledge as well as awareness and was very beneficial and interesting for the students