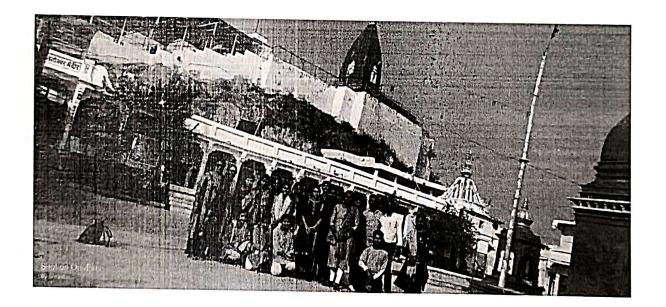

Photographs of the Tour:

### Educational Tour Ravanwadi and Ambhora Dam:

### आंभोरा

आंभोरा हे महाराष्ट्रातील नागप्र जिल्यातील एक गाव आहे. हे गाव नागप्र जिल्यातील कुही तालुक्यात येते.हे एक प्रसिध्द तीर्थस्थळ असून वैनगंगा नदीच्या किनारी वसले आहे. हे ठिकाण वैनगंगा ,कन्हान ,आम, मुरझा आणि कोलारी या पाच नद्यांच्या संगमावर वसलेले आहे. हे अत्यंत सुंदर स्थळ असून येथे नेहमी पर्यटकांची वर्दळ असते.येथून जवळच गोसीखुर्द धरण आहे.

या ठिकाणाचे वैशिष्ट म्हणजे या ठिकाणी असलेले चैतन्यश्वर मंदिर आणि येथील चैतन्यश्वर महादेवाचे लिंग पिंड स्थापन केलेली नसून ती यद्यातून स्वयं प्रकट झालेली आहेअसे सांगतात .येथे श्री हरिनाथ शिष्य रामचंद्र उर्फ रघुनाथ यांची जिवंत समाधी आहे या समाधी समोर बसून मराठीचे आद्य कवी मुकुंदराज यांही पावनामृत ,पवनविजय हे ग्रंथ शा.श.१११० साली लिहिले.