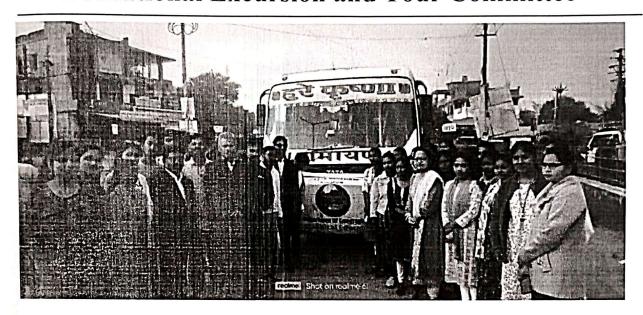

Photographs of the Tour:

### Educational Tour Ravanwadi and Ambhora Dam:

But due to lack of time this long tour was unable to organize. But one day short tour was organized. Department of Geography was arranged ons day short tour to Ravanwadi and Ambhora Dam for the students. This tour was organised on dated 30.01.2024 Gramgeeta Mahavidyalaya, Chimur for the undergraduate students. The visit boosted up the knowledge as well as awareness and was very beneficial and interesting for the students

### **Educational Excursion and Tour Committee**

as they got an opportunity to interact with pleasant nature during their visit. The total 50 nos. of students were attended the tour along with 6 teaching staff.