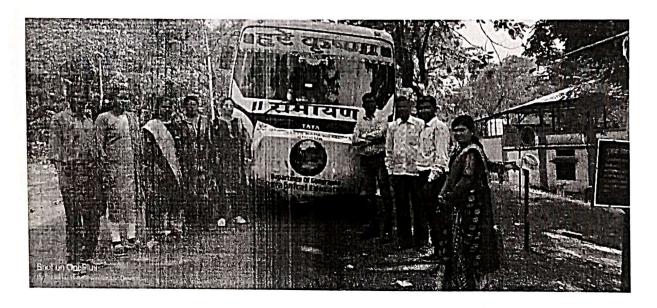

Photographs of the Tour:

### Educational Tour Ravanwadi and Ambhora Dam:

But due to lack of time this long tour was unable to organize. But one day short tour was organized. Department of Geography was arranged ons day short tour to Ravanwadi and Ambhora Dam for the students. This tour was organised on dated 30.01.2024 Gramgeeta Mahavidyalaya, Chimur for the undergraduate students. The visit boosted up the knowledge as well as awareness and was very beneficial and interesting for the students

### **Educational Excursion and Tour Committee**

as they got an opportunity to interact with pleasant nature during their visit. The total 50 nos. of students were attended the tour along with 6 teaching staff.