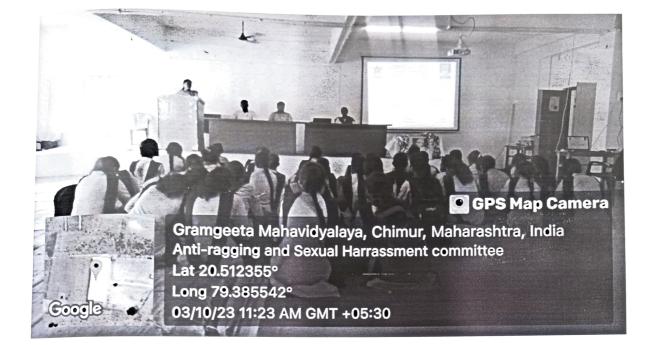

# "Anti-Ragging and Sexual Harassment"

Anti-Ragging and Sexual Harassment Committee members organized an awareness program on "**Prevention of Ragging and Sexual Harassment at College Level**" in the college seminar hall at 11:00am on dated 03/10/2023. This program was hosted by Dr. Sumedh K. Waware, Convener, Anti-ragging and Sexual Harassment Committee and Chairman of program was Dr. A. A. Dhamani, Principal, Gramgeeta Mahavidyalaya, Chimur as well as the Chief Guest was Dr. Nilesh Thaokar, Ms. Sushila Gabhiye, and Dr. Pranali Tembhurne were present respectively. Many students and teaching and nonteaching staff were present to attend this program.

Dr. Nilesh Thaokar Sir, talk on college atmosphere and hostel incidents regarding the ragging and sexual harassment in boys and girls hostel as well as good touch and bad touch while travelling by bus or in college or outside area. He also talk on innocent behavior of students and how to aware from social media and fake news posted through face book, whatsapp, twitter, instagram etc. Because mostly students were busy in using their mobile phones and they become fall in a crisis of sexual abuse cases that is we read in day to day life in various newspapers and nearby areas.

Ms. Sushila Gajbhiye madam also focus her views on domestic violence and family relative members done sexual abuse as well as acid attacks in one way love affairs matters and she also told on day to day social issues on girls sexual harassment in colleges and homes by nearer relatives so that we should be aware from the behavior of our close relatives at our home and friend circle as well. Lastly, vote of thanks conducted by Dr. Pranali Tembhurne madam and in this way program was concluded in presence of huge numbers of students and staff respectively.