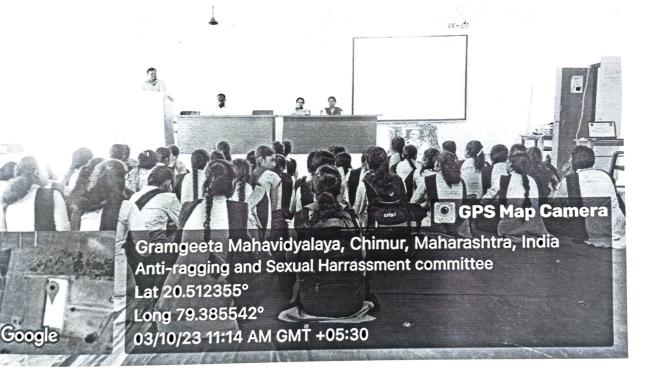

# "Anti-Ragging and Sexual Harassment"

Anti-Ragging and Sexual Harassment Committee members organized an awareness program on "**Prevention of Ragging and Sexual Harassment at College Level**" in the college seminar hall at 11:00am on dated 03/10/2023. This program was hosted by Dr. Sumedh K. Waware, Convener, Anti-ragging and Sexual Harassment Committee and Chairman of program was Dr. A. A. Dhamani, Principal, Gramgeeta Mahavidyalaya, Chimur as well as the Chief Guest was Dr. Nilesh Thaokar, Ms. Sushila Gabhiye, and Dr. Pranali Tembhurne were present respectively. Many students and teaching and nonteaching staff were present to attend this program.

Dr. Nilesh Thaokar Sir, talk on college atmosphere and hostel incidents regarding the ragging and sexual harassment in boys and girls hostel as well as good touch and bad touch while travelling by bus or in college or outside area. He also talk on innocent behavior of students and how to aware from social media and fake news posted through face book, whatsapp, twitter, instagram etc. Because mostly students were busy in using their mobile phones and they become fall in a crisis of sexual abuse cases that is we read in day to day life in various newspapers and nearby areas.

Ms. Sushila Gajbhiye madam also focus her views on domestic violence and family relative members done sexual abuse as well as acid attacks in one way love affairs matters and she also told on day to day social issues on girls sexual harassment in colleges and homes by nearer relatives so that we should be aware from the behavior of our close relatives at our home and friend circle as well. Lastly, vote of thanks conducted by Dr. Pranali Tembhurne madam and in this way program was concluded in presence of huge numbers of students and staff respectively.