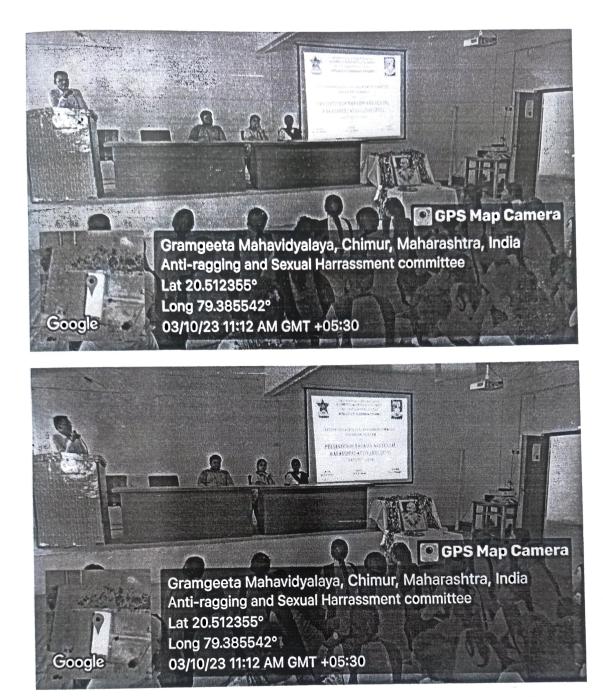

# "Anti-Ragging and Sexual Harassment"

Anti-Ragging and Sexual Harassment Committee members organized an awareness program on "**Prevention of Ragging and Sexual Harassment at College Level**" in the college seminar hall at 11:00am on dated 03/10/2023. This program was hosted by Dr. Sumedh K. Waware, Convener, Anti-ragging and Sexual Harassment Committee and Chairman of program was Dr. A. A. Dhamani, Principal, Gramgeeta Mahavidyalaya, Chimur as well as the Chief Guest was Dr. Nilesh Thaokar, Ms. Sushila Gabhiye, and Dr. Pranali Tembhurne were present respectively. Many students and teaching and nonteaching staff were present to attend this program.

Dr. Nilesh Thaokar Sir, talk on college atmosphere and hostel incidents regarding the ragging and sexual harassment in boys and girls hostel as well as good touch and bad touch while travelling by bus or in college or outside area. He also talk on innocent behavior of students and how to aware from social media and fake news posted through face book, whatsapp, twitter, instagram etc. Because mostly students were busy in using their mobile phones and they become fall in a crisis of sexual abuse cases that is we read in day to day life in various newspapers and nearby areas.

Ms. Sushila Gajbhiye madam also focus her views on domestic violence and family relative members done sexual abuse as well as acid attacks in one way love affairs matters and she also told on day to day social issues on girls sexual harassment in colleges and homes by nearer relatives so that we should be aware from the behavior of our close relatives at our home and friend circle as well. Lastly, vote of thanks conducted by Dr. Pranali Tembhurne madam and in this way program was concluded in presence of huge numbers of students and staff respectively.