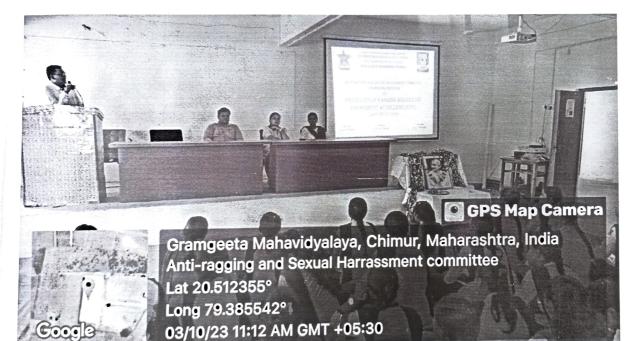

# "Anti-Ragging and Sexual Harassment"

Anti-Ragging and Sexual Harassment Committee members organized an awareness program on "**Prevention of Ragging and Sexual Harassment at College Level**" in the college seminar hall at 11:00am on dated 03/10/2023. This program was hosted by Dr. Sumedh K. Waware, Convener, Anti-ragging and Sexual Harassment Committee and Chairman of program was Dr. A. A. Dhamani, Principal, Gramgeeta Mahavidyalaya, Chimur as well as the Chief Guest was Dr. Nilesh Thaokar, Ms. Sushila Gabhiye, and Dr. Pranali Tembhurne were present respectively. Many students and teaching and nonteaching staff were present to attend this program.

Dr. Nilesh Thaokar Sir, talk on college atmosphere and hostel incidents regarding the ragging and sexual harassment in boys and girls hostel as well as good touch and bad touch while travelling by bus or in college or outside area. He also talk on innocent behavior of students and how to aware from social media and fake news posted through face book, whatsapp, twitter, instagram etc. Because mostly students were busy in using their mobile phones and they become fall in a crisis of sexual abuse cases that is we read in day to day life in various newspapers and nearby areas.

Ms. Sushila Gajbhiye madam also focus her views on domestic violence and family relative members done sexual abuse as well as acid attacks in one way love affairs matters and she also told on day to day social issues on girls sexual harassment in colleges and homes by nearer relatives so that we should be aware from the behavior of our close relatives at our home and friend circle as well. Lastly, vote of thanks conducted by Dr. Pranali Tembhurne madam and in this way program was concluded in presence of huge numbers of students and staff respectively.